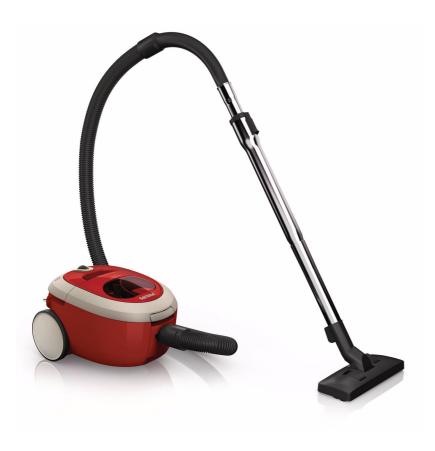

Philips SmallStar Bagless vacuum cleaner

1600W

FC8280/01

## Compact, light and powerful

Experience the freedom to move with the Philips SmallStar. Extremely compact and lightweight, this vacuum cleaner is very easy to handle and combines high power with HEPA filtration to give you great cleaning results!

## Design

· Color: Pistel red