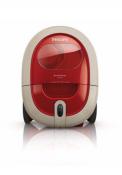

Philips SmallStar Bagless vacuum cleaner

1600W

FC8280/01

## Design

· Color: Pistel red